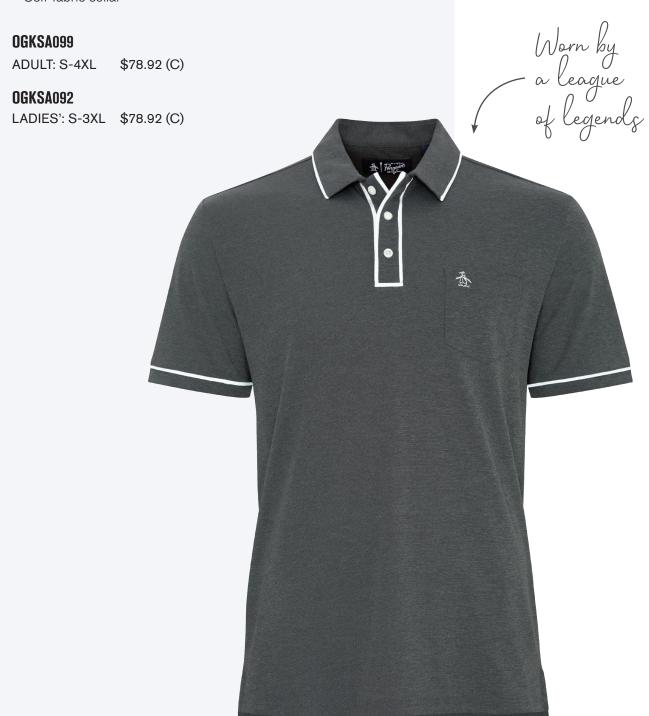

#### **GOLF EARL POLO**

- 6.6-oz, 100% polyester high gauge double-knit fabric
- Self-fabric collar

OGKSA099

DUE TO THE NATURE OF POLYESTER, SPECIAL CARE MUST BE TAKEN THROUGHOUT THE DECORATION PROCESS.

# The **Golf Earl Polo**has been an icon for over 60 years and counting.

OGKSA099

OGKSA092