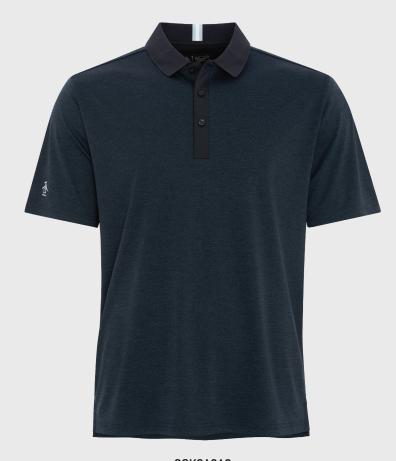

## **INTARSIA HEATHERED POLO**

- 8.1-oz, 100% polyester jacquard soft touch double-knit fabric
- Rib knit collar

#### **OGKSAOAO**

ADULT: S-4XL \$107.80 (C)

**OGKSAOAO** 