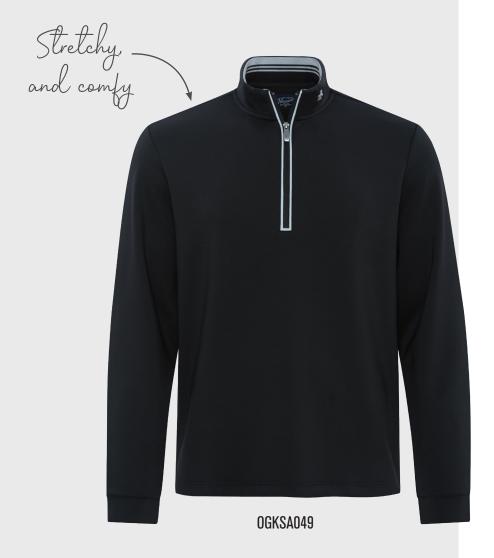

# **CLUBHOUSE MOCK 1/4 ZIP PULLOVER**

- 13-oz, 90/10 polyester/elastane high gauge fleece
- Self-fabric collar

#### OGKSA049

ADULT: XS-4XL \$165.56 (C)