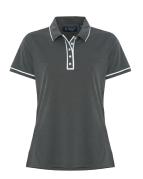

#### **GOLF EARL POLO**

- 6.6-oz, 100% polyester high gauge double-knit fabric
- Self-fabric collar

OGKSA099

DUE TO THE NATURE OF POLYESTER, SPECIAL CARE MUST BE TAKEN THROUGHOUT THE DECORATION PROCESS.

# The **Golf Earl Polo**has been an icon for over 60 years and counting.

OGKSA099

OGKSA092