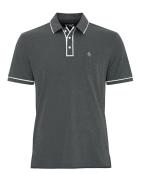

#### **GOLF EARL POLO**

- 6.6-oz, 100% polyester high gauge double-knit fabric
- Self-fabric collar

OGKSA099

DUE TO THE NATURE OF POLYESTER, SPECIAL CARE MUST BE TAKEN THROUGHOUT THE DECORATION PROCESS.

# The **Golf Earl Polo**has been an icon for over 60 years and counting.

OGKSA099

OGKSA092