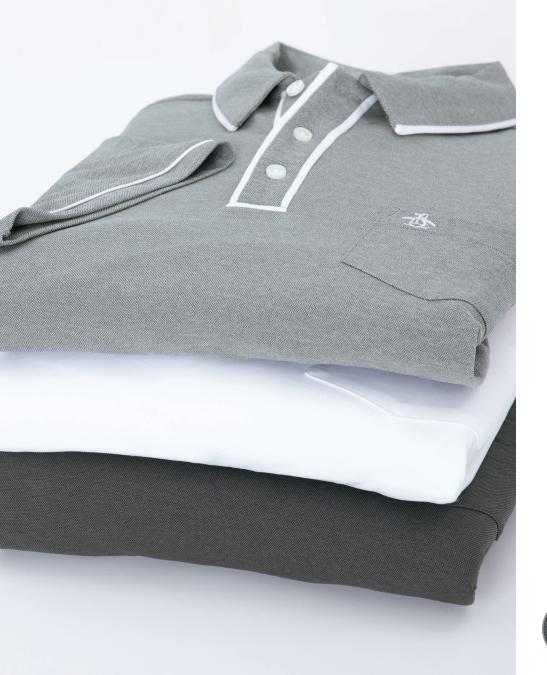

#### **GOLF EARL POLO**

- 6.6-oz, 100% polyester high gauge double-knit fabric
- Self-fabric collar

OGKSA099

DUE TO THE NATURE OF POLYESTER, SPECIAL CARE MUST BE TAKEN THROUGHOUT THE DECORATION PROCESS.

# The **Golf Earl Polo**has been an icon for over 60 years and counting.

OGKSA099

OGKSA092