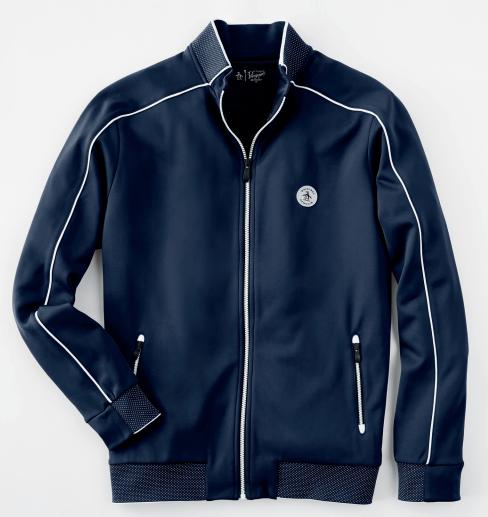

## **BIRDSEYE TRACK JACKET**

- 9.8-oz, 100% polyester fleece
- Rib knit collar

#### OGKSA030

ADULT: XS-4XL \$175.19 (C)

OGKSA030