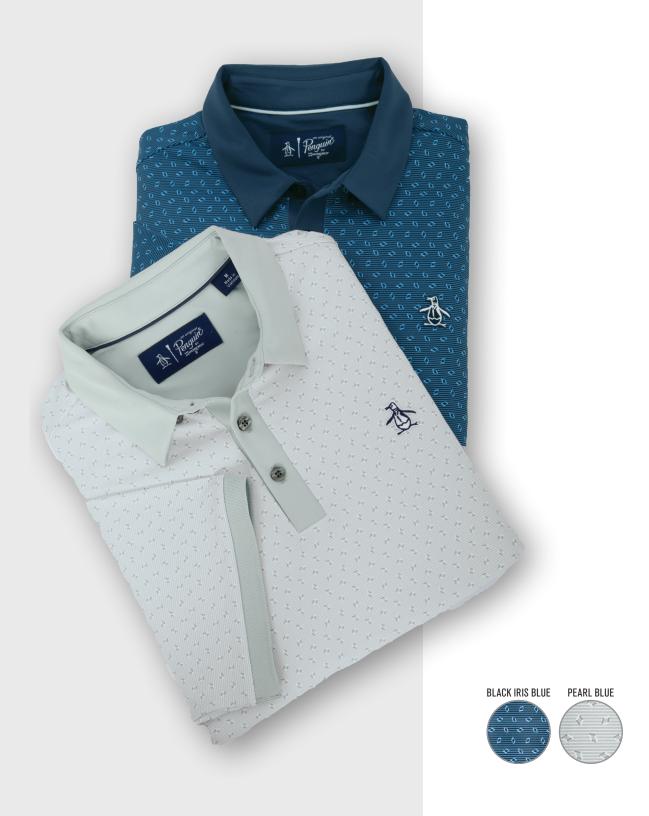

#### **GEOMETRIC POLO**

- 8.8-oz, 86/14 polyester/elastane high gauge fabric
- Self-fabric collar

OGKSA025 Unique Print ADULT: S-4XL \$113.58 (C)

OGKSA025

A unique print and modern minded style for an all-encompassing lifestyle look.