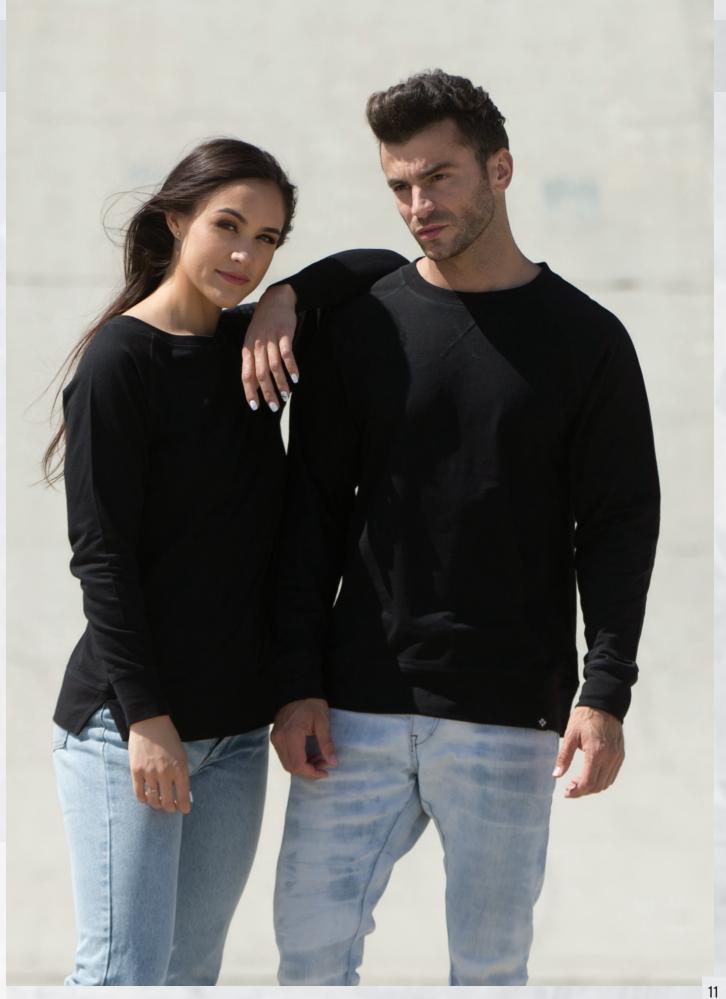

## **COMFORT**

Combed & ring spun cotton for ultimate softness.

#### **ELEMENT TEE**

- 7.4-oz, 60/40 cotton/polyester
- Combed and ring spun cotton
- Ultra soft 30 single jersey
- Taped neck and shoulders
- Tear away label

#### **KOI8060**

ADULT: XS-4XL

#### K018060L

LADIES': XS-4XL