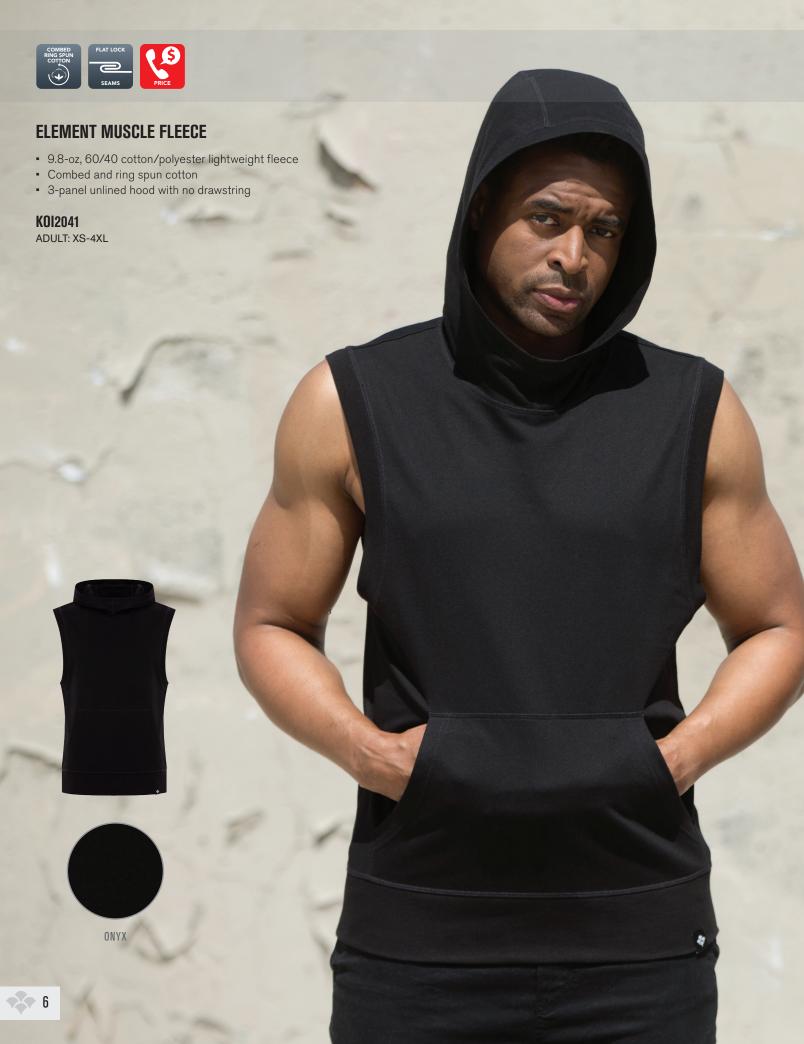

#### **ELEMENT FULL ZIP HOODED FLEECE**

- 9.8-oz, 60/40 cotton/polyester lightweight fleece
- Combed and ring spun cotton
- Unlined hood with no drawstring

#### **KOI2049**

ADULT: XS-4XL

WHERE CASUAL **COMFORT** MEETS **FASHION-FORWARD URBAN STYLING.** 

- 9.8-oz, 60/40 cotton/polyester lightweight fleece
- Combed and ring spun cotton
- Unlined hood with no drawstring

ONYX

ELEVATE YOUR CASUAL LOOK, WITH PURPOSEFUL STYLING.