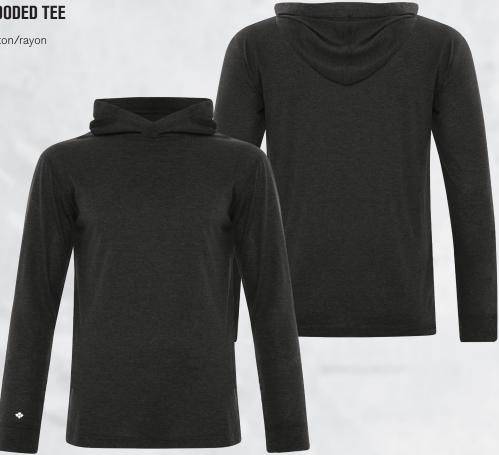

#### TRIBLEND LONG SLEEVE HOODED TEE

- 5.7-oz, 50/25/25 polyester/cotton/rayon
- Combed and ring spun cotton
- Soft 30 single triblend jerseyTaped neck and shoulders

#### **KOI8031**

ADULT: XS-4XL

DUE TO THE NATURE OF THE TRIBLEND FABRIC, SPECIAL CARE MUST BE TAKEN THROUGHOUT THE DECORATION PROCESS.

ESSENTIAL