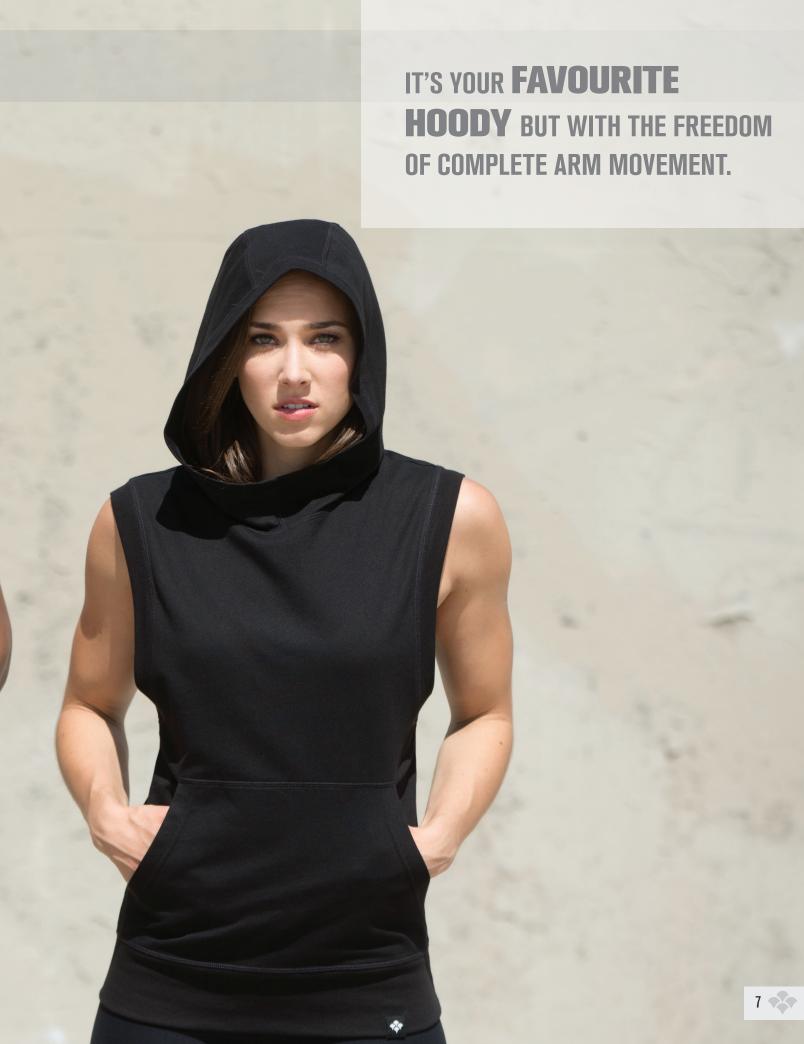

#### **ELEMENT FULL ZIP HOODED FLEECE**

- 9.8-oz, 60/40 cotton/polyester lightweight fleece
- Combed and ring spun cotton
- Unlined hood with no drawstring

#### **KOI2049**

ADULT: XS-4XL

WHERE CASUAL **COMFORT** MEETS **FASHION-FORWARD URBAN STYLING.** 

- 9.8-oz, 60/40 cotton/polyester lightweight fleece
- Combed and ring spun cotton
- Unlined hood with no drawstring

ONYX

ELEVATE YOUR CASUAL LOOK, WITH PURPOSEFUL STYLING.