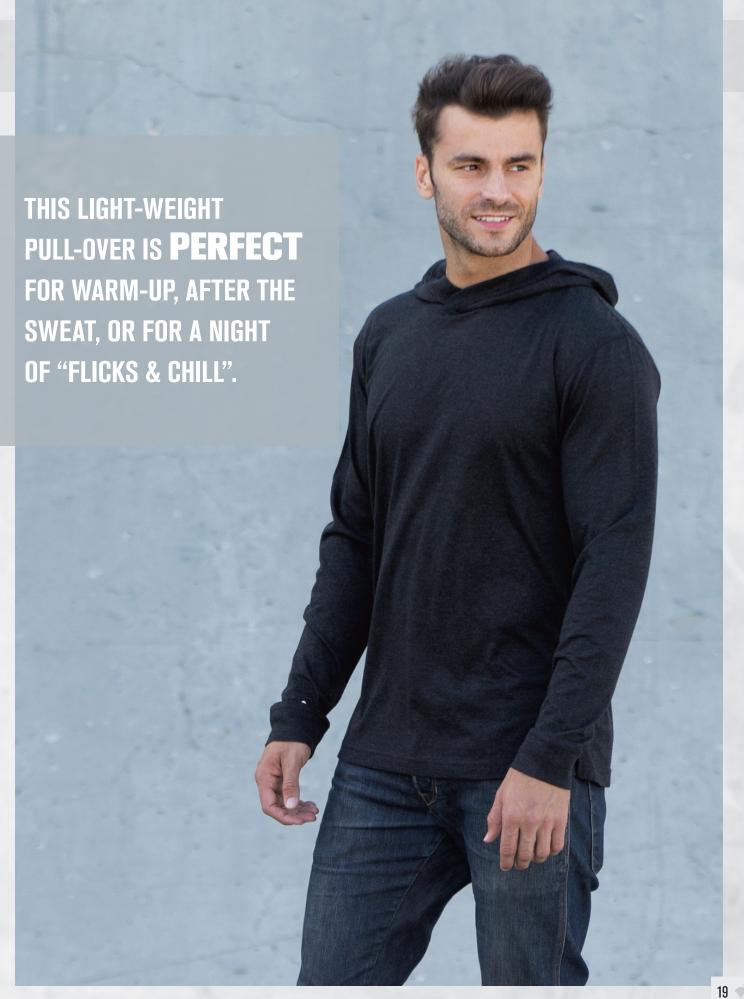

#### TRIBLEND LONG SLEEVE HOODED TEE

- 5.7-oz, 50/25/25 polyester/cotton/rayon
- Combed and ring spun cotton
- Soft 30 single triblend jerseyTaped neck and shoulders

#### **KOI8031**

ADULT: XS-4XL

DUE TO THE NATURE OF THE TRIBLEND FABRIC, SPECIAL CARE MUST BE TAKEN THROUGHOUT THE DECORATION PROCESS.

ESSENTIAL