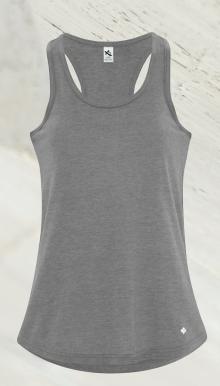

#### TRIBLEND RACERBACK LADIES' TANK

- 5.7-oz, 50/25/25 polyester/cotton/rayon
- Combed and ring spun cotton
- Soft 30 single triblend jersey

#### K018035L

LADIES': XS-4XL