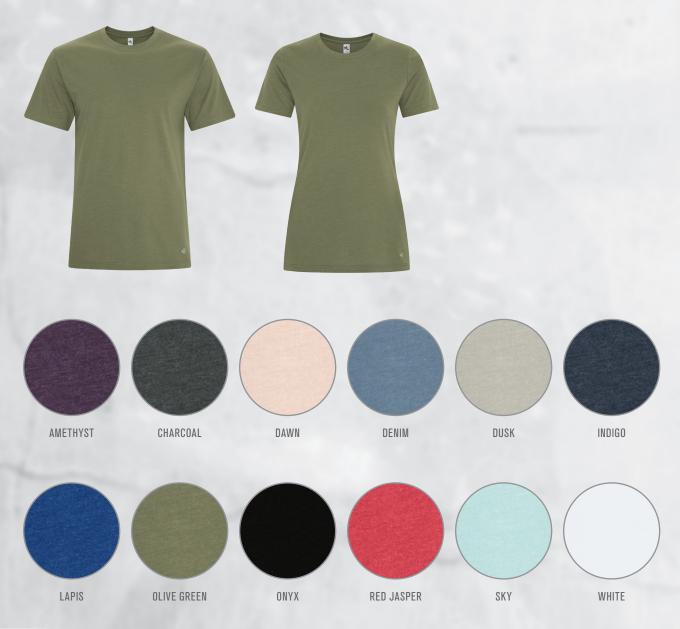

#### **ELEMENT TEE**

- 7.4-oz, 60/40 cotton/polyester
- Combed and ring spun cotton
- Ultra soft 30 single jersey
- Taped neck and shoulders
- Tear away label

#### **KOI8060**

ADULT: XS-4XL

#### K018060L

LADIES': XS-4XL