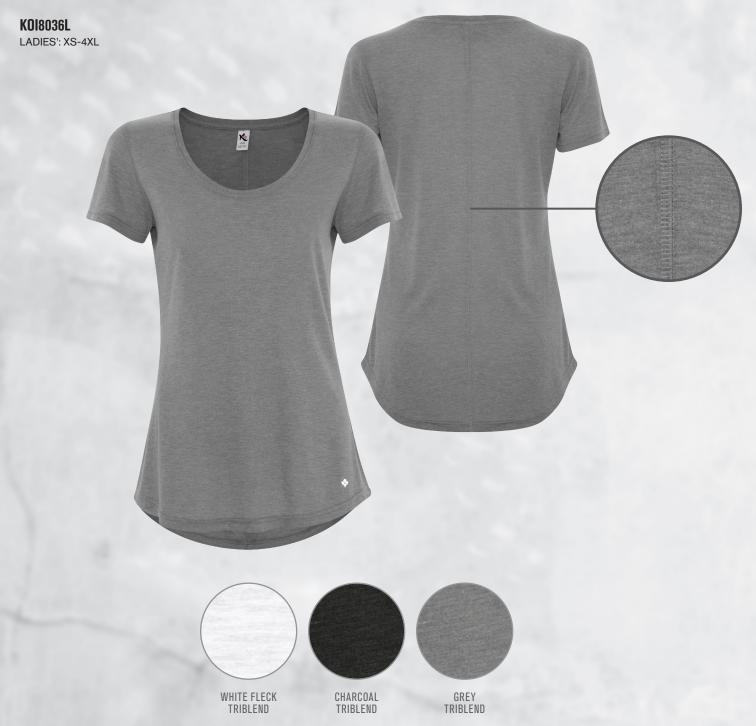

#### K018060L

LADIES': XS-4XL

#### K018022L

LADIES': XS-4XL

#### TRIBLEND SCOOP NECK RELAXED LADIES' TEE

- 5.7-oz, 50/25/25 polyester/cotton/rayon
- Combed and ring spun cotton
- Soft 30 single triblend jersey
- Taped neck and shoulders