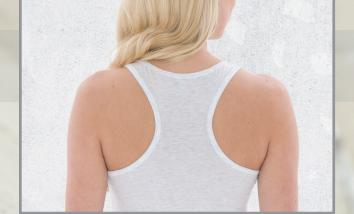

#### TRIBLEND RACERBACK LADIES' TANK

- 5.7-oz, 50/25/25 polyester/cotton/rayon
- Combed and ring spun cotton
- Soft 30 single triblend jersey

#### K018035L

LADIES': XS-4XL