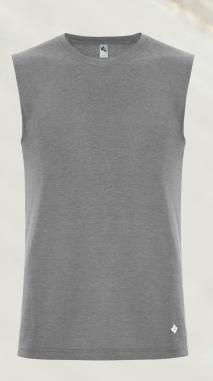

#### TRIBLEND MUSCLE TANK

- 5.7-oz, 50/25/25 polyester/cotton/rayon
- Combed and ring spun cotton
- Soft 30 single triblend jersey

#### **KOI8049**

ADULT: XS-4XL

WHITE FLECK TRIBLEND

CHARCOAL TRIBLEND

GREY TRIBLEND