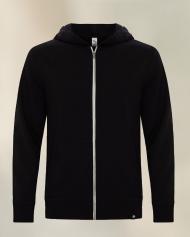

#### **ELEMENT FULL ZIP HOODED FLEECE**

- 9.8-oz, 60/40 cotton/polyester lightweight fleece
- Combed and ring spun cotton
- Unlined hood with no drawstring

#### **KOI2049**

ADULT: XS-4XL

WHERE CASUAL **COMFORT** MEETS **FASHION-FORWARD URBAN STYLING.** 

- 9.8-oz, 60/40 cotton/polyester lightweight fleece
- Combed and ring spun cotton
- Unlined hood with no drawstring