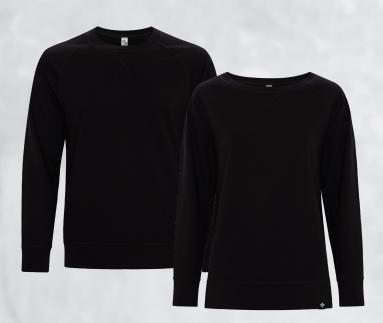

#### **ELEMENT CREW FLEECE & ELEMENT OPEN CREW LADIES' FLEECE**

- 9.8-oz, 60/40 cotton/polyester lightweight fleece
- Combed and ring spun cotton

#### **KOI2040**

ADULT: XS-4XL

#### K012040L

LADIES': XS-4XL

#### IT'S ALL IN THE DETAILS

THIS OPEN-HEMMED CREW IS DETERMINED TO MAKE AN IMPACT.

- 5.7-oz, 50/25/25 polyester/cotton/rayon
- Combed and ring spun cotton
- Soft 30 single triblend jersey
- Taped neck and shoulders