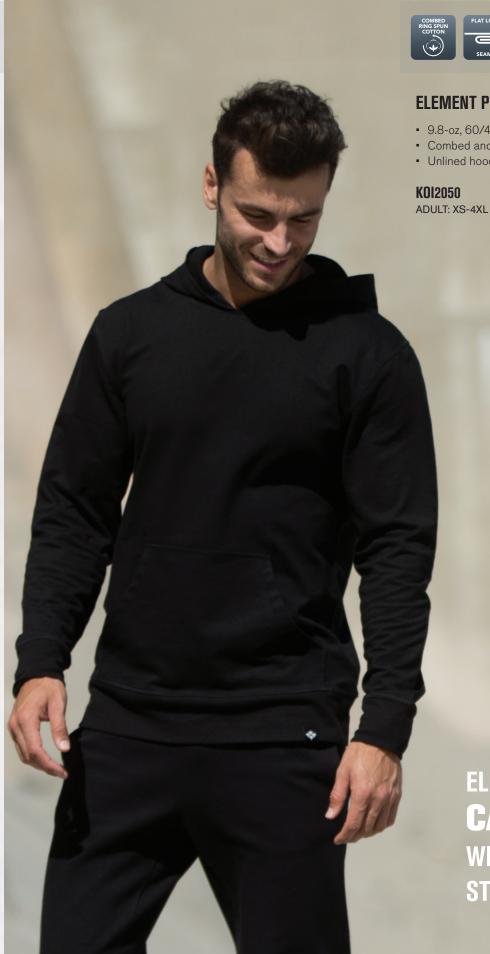

#### **ELEMENT FULL ZIP HOODED FLEECE**

- 9.8-oz, 60/40 cotton/polyester lightweight fleece
- Combed and ring spun cotton
- Unlined hood with no drawstring

#### **KOI2049**

ADULT: XS-4XL

WHERE CASUAL **COMFORT** MEETS **FASHION-FORWARD URBAN STYLING.** 

- 9.8-oz, 60/40 cotton/polyester lightweight fleece
- Combed and ring spun cotton
- Unlined hood with no drawstring

ONYX

ELEVATE YOUR CASUAL LOOK, WITH PURPOSEFUL STYLING.