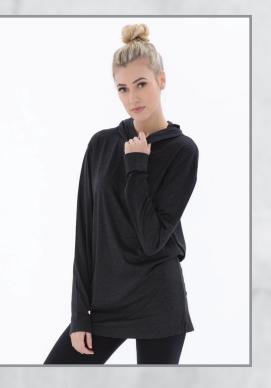

#### TRIBLEND LONG SLEEVE HOODED TEE

- 5.7-oz, 50/25/25 polyester/cotton/rayon
- Combed and ring spun cotton
- Soft 30 single triblend jerseyTaped neck and shoulders

#### **KOI8031**

ADULT: XS-4XL

DUE TO THE NATURE OF THE TRIBLEND FABRIC, SPECIAL CARE MUST BE TAKEN THROUGHOUT THE DECORATION PROCESS.

ESSENTIAL