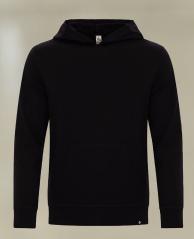

#### **ELEMENT FULL ZIP HOODED FLEECE**

- 9.8-oz, 60/40 cotton/polyester lightweight fleece
- Combed and ring spun cotton
- Unlined hood with no drawstring

#### **KOI2049**

ADULT: XS-4XL

WHERE CASUAL **COMFORT** MEETS **FASHION-FORWARD URBAN STYLING.** 

- 9.8-oz, 60/40 cotton/polyester lightweight fleece
- Combed and ring spun cotton
- Unlined hood with no drawstring

ONYX

ELEVATE YOUR CASUAL LOOK, WITH PURPOSEFUL STYLING.