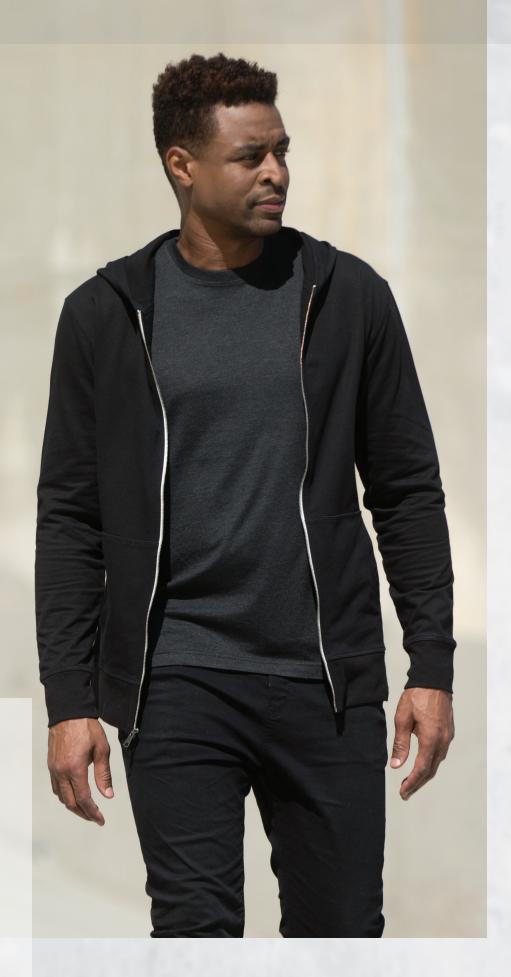

#### **ELEMENT FULL ZIP HOODED FLEECE**

- 9.8-oz, 60/40 cotton/polyester lightweight fleece
- Combed and ring spun cotton
- Unlined hood with no drawstring

#### **KOI2049**

ADULT: XS-4XL

WHERE CASUAL **COMFORT** MEETS **FASHION-FORWARD URBAN STYLING.** 

- 9.8-oz, 60/40 cotton/polyester lightweight fleece
- Combed and ring spun cotton
- Unlined hood with no drawstring

ONYX

ELEVATE YOUR CASUAL LOOK, WITH PURPOSEFUL STYLING.