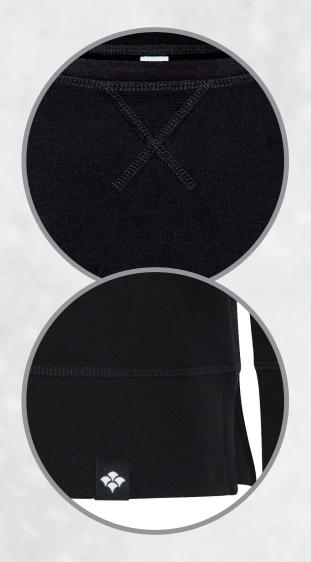

#### **ELEMENT CREW FLEECE & ELEMENT OPEN CREW LADIES' FLEECE**

- 9.8-oz, 60/40 cotton/polyester lightweight fleece
- Combed and ring spun cotton

#### IT'S ALL IN THE DETAILS

THIS OPEN-HEMMED CREW IS DETERMINED TO MAKE AN IMPACT.

- 5.7-oz, 50/25/25 polyester/cotton/rayon
- Combed and ring spun cotton
- Soft 30 single triblend jersey
- Taped neck and shoulders