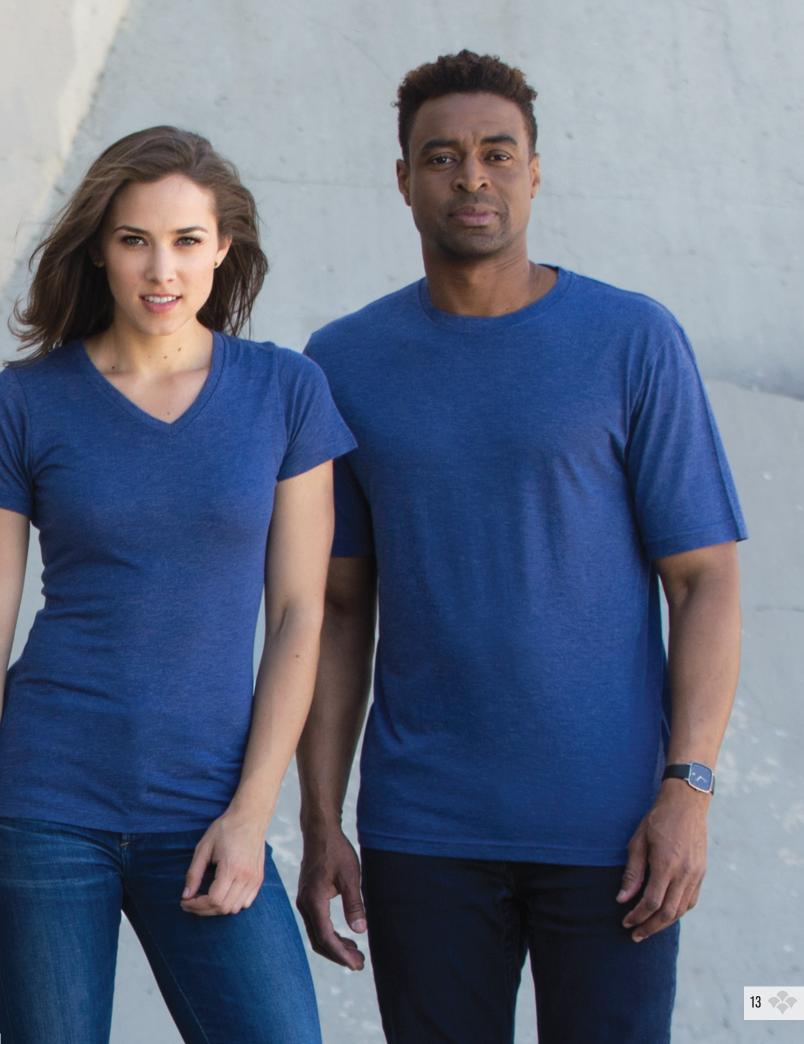

#### **ELEMENT TEE**

- 7.4-oz, 60/40 cotton/polyester
- Combed and ring spun cotton
- Ultra soft 30 single jersey
- Taped neck and shoulders
- Tear away label

#### **KOI8060**

ADULT: XS-4XL

#### K018060L

LADIES': XS-4XL