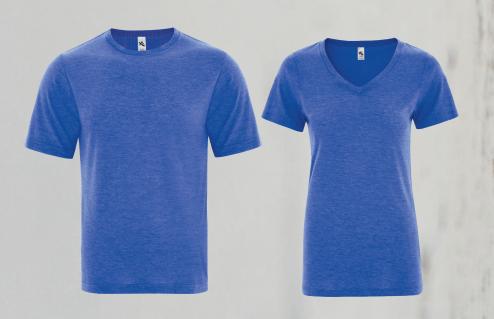

#### IT'S ALL IN THE DETAILS

THIS OPEN-HEMMED CREW IS DETERMINED TO MAKE AN IMPACT.

- 5.7-oz, 50/25/25 polyester/cotton/rayon
- Combed and ring spun cotton
- Soft 30 single triblend jersey
- Taped neck and shoulders

#### **KOI8021**

ADULT: XS-4XL

#### K018022L

LADIES': XS-4XL