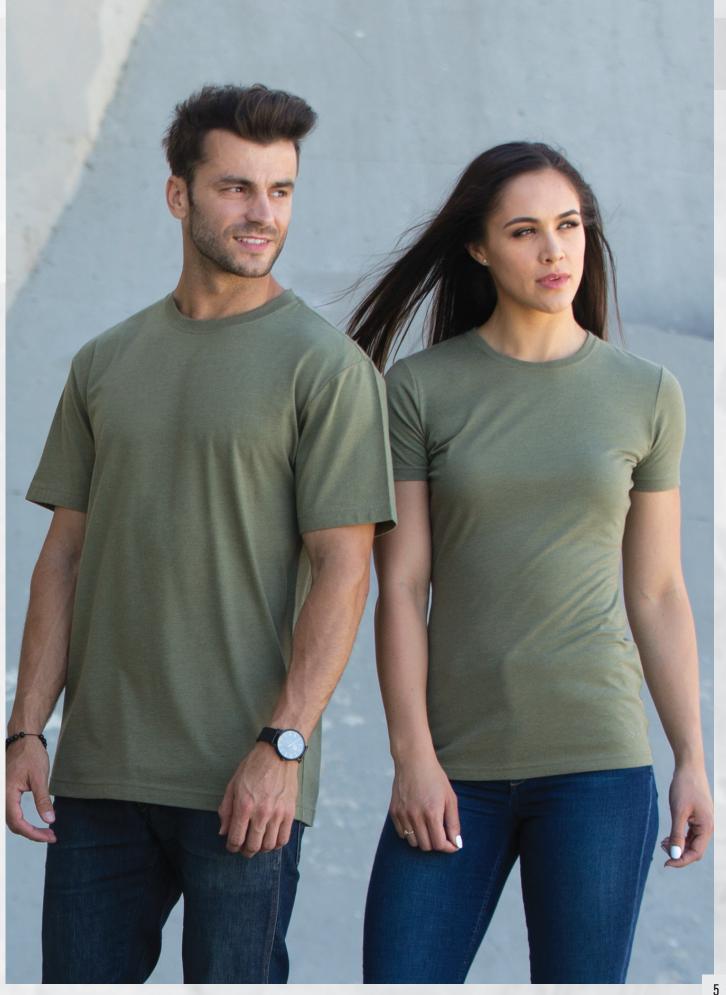

#### **ELEMENT TEE**

- 7.4-oz, 60/40 cotton/polyester
- Combed and ring spun cotton
- Ultra soft 30 single jersey
- Taped neck and shoulders
- Tear away label

#### **KOI8060**

ADULT: XS-4XL

#### K018060L

LADIES': XS-4XL